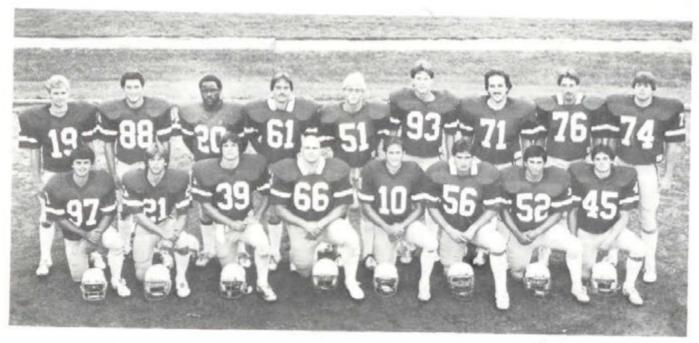

### SENIORS

Photography by Jim St. John

FRONT ROW (L to R) — Steve Hudson, David Armstrong, Guy Weber, Kelly Groom, Steve Mattingly, Jerry Burchett and Doug Switzer. ROW TWO (L to R) — Greg Jacobson, Scott Martin, Wayne Landrum, Chuck Foley, Greg Embree, Don Wilson, Ted Graves, Ralph Yeater and Lonnie Bruns.