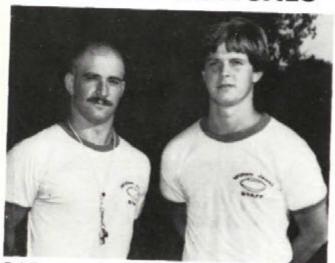

### STUDENT COACHES

Bob Bopp

Marc HII

Hill begins his student coaching duties for the second consecutive season. Hill, a senior Physical Education major from Unionville, Mo., aids the Cardinal staff in working with wide receivers. His future plans are to coach on the college level. Hill and his wife, LuAnne, reside in Liberty. They have one daughter.

Bopp, an economics major, begins his first year as student coach after participating in an injury-plagued 1981 football season. A native of St. Louis, Mo., Bopp will help with instruction of defensive backs.